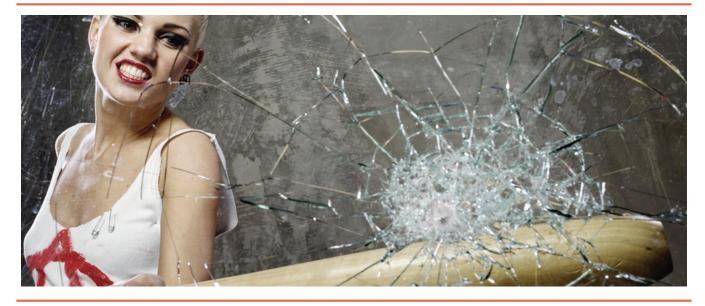

## CLEAR 8 C

Clear 8 C films help secure your windows by ensuring that the glass does not shatter, remaining transparent and retaining its overall integrity in the event of an impact, explosion or fire. Comply with European Standard EN 12600.