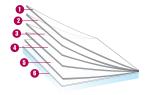

### **CONSTRUCTION**

- 1. "Hard" scratch resistant layer, for durability and ease of
- maintenance during window cleaning 2. High optical quality polyester
- **3.** Bonding adhesive
- High optical quality polyester
  Reinforced PS Adhesive to accompany the elasticity of the film
- in case of impact, glass polymerization within 30 days
- 6. Protection release liner, disposable after installation